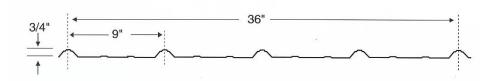

| LIGHT STONE   | BONE WHITE   | ARCTIC WHITE    |
|                                                                                                      |               |              |                 |
| BLACK                                                                                                | CHARCOAL GRAY | LIGHT GRAY   | PLAIN GALVALUME |
| WeatherXi Image: Complex stars   Valspar Image: Complex stars   COPPER METALLIC Image: Complex stars |               |              |                 |

The above colors are intended **ONLY** as an approximation of actual colors. Exact color chips can be supplied if required. Other colors are available. Please inquire. Please note that secondary panels **DO NOT** necessarily match color chart.



With over 30 years of field experience, Valspar Weather-X silicone polyester system is a proven performer. It is an excellent exterior finish for Pre-engineered, Agri-buildings, Components, and Insulated panels.

A 30% siliconized polyester, Weather-X minimizes chalking and fading by resisting the detrimental effects of the sun's UV rays, rain, humidity and weathering.

Weather-X also fights the effects of acid rain which can cause corrosion. Superior abrasion resistance allows this product to better endure the physical abuse of fabrication, transit, and construction without cracking or marring.

Weather-X is also available in a wide range of standard and custom colors. A USDA approved white for applications where incidental contact with food accurs is available upon special request.